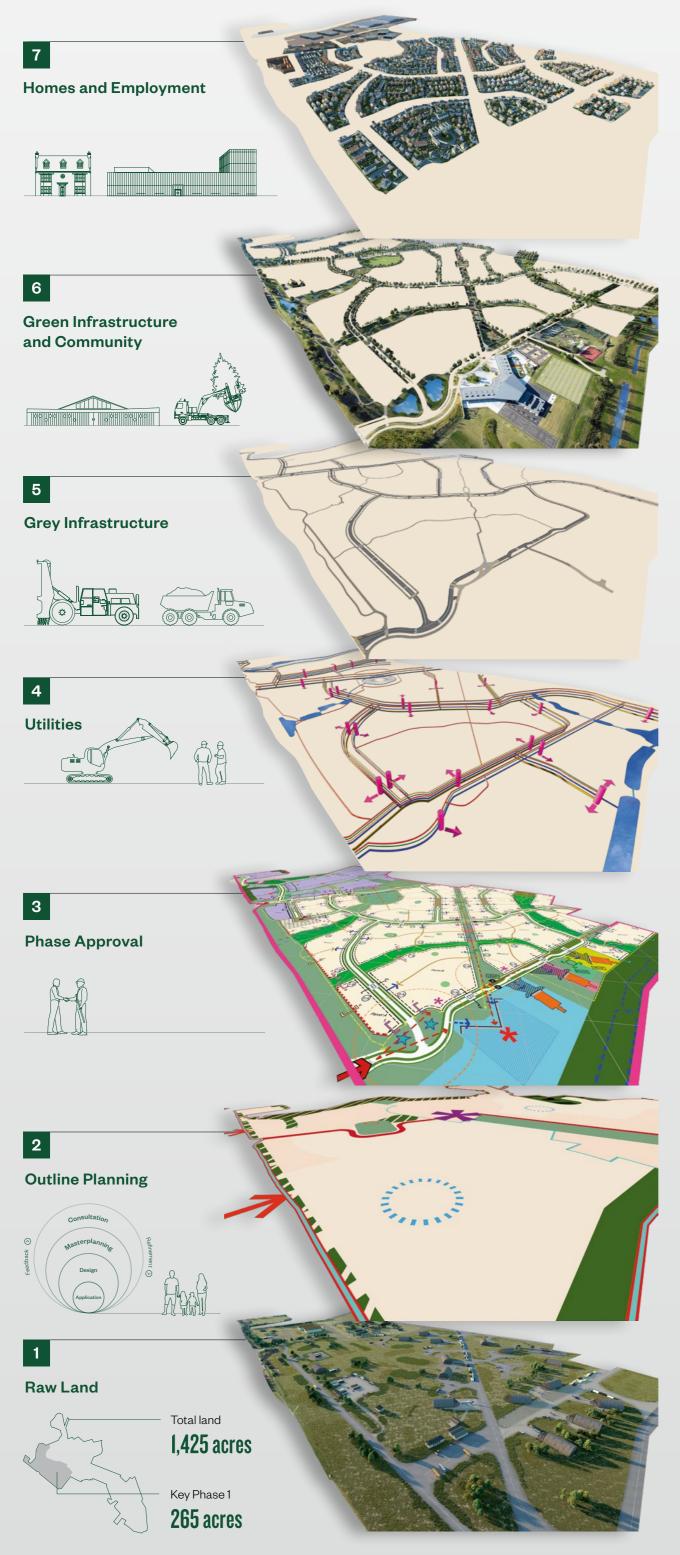

#### SERVICED LAND

- Our Master Developer approach creates a level playing field for all sizes and types of housebuilders to compete and a multi-channel route to market for our product.
- We produce fully serviced and de-risked parcels of land within large high quality market leading sites for residential and employment delivery.
- To our housebuilding customers, many of whom are now operating across a number of our sites, delivering a diverse range of styles, methods and tenures, we sell these on consistent terms which provides us with a percentage of end sales values.

### **DELIVERY**

- Our Master Developer approach harnesses the experience from across our portfolio to address challenges, provide community benefits and deliver a range of fully serviced land parcels, which increases overall absorption rates.
- We work at scale, are able to de-risk issues at the earliest opportunity and leverage our investment to maximise jobs and skills opportunities.
- We assume responsibility for the delivery of utilities together with high quality green, grey and community infrastructure and work with Homes England to accelerate site-wide infrastructure wherever possible.

# **PLANNING**

- Our Master Developer approach speeds up the planning process and creates the flexibility needed for quality and diverse delivery.
- We fully embrace and understand the importance of stakeholder engagement at all levels.
- We assume planning risk and have evolved a range of planning and transport methodologies which are now considered best practice for strategic sites.

### **LAND**

- Our Master Developer approach unlocks significant areas of land and establishes confidence in delivery.
- We target big, often complex, sites in key growth locations.
- We work with a wide range of like-minded partners through a variety of structures.