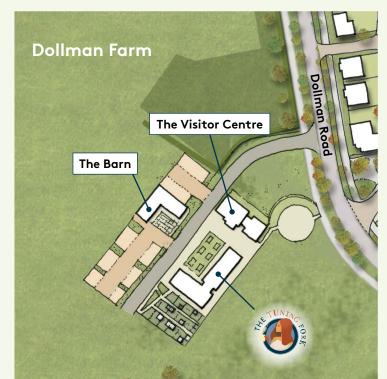

Enter the development through the new junction (flags and signs mark this entrance) onto Dollman Road.

Bear left staying on Dollman Road. Dollman Farm is on your left.

Bear left staying on Dollman Road. Dollman Farm is on your left.