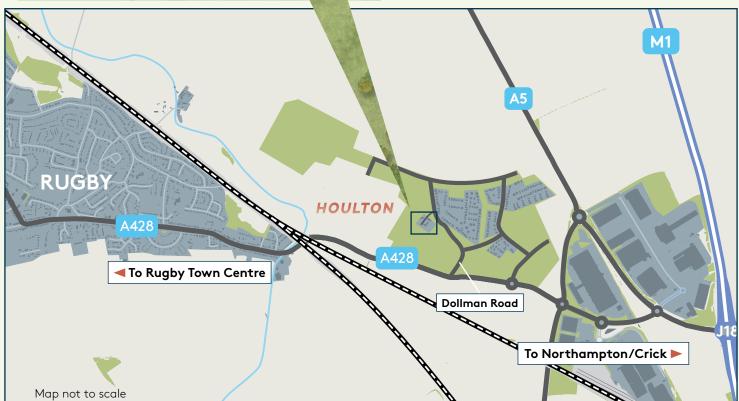

Houlton and Dollman Farm don't yet appear on Google Maps or Sat Navs so please use the below to complement your travel plans.

SAT NAV postcode – CV23 0AB (for the original Dollman Farmhouse)

## From West (from Rugby/Hillmorton)

Follow signs for A428 Hillmorton Road through Hillmorton.

Continue on the A428 onto Crick Road.

Leave Hillmorton under the railway bridges.

Houlton is approx. 100 metres on your left.

Enter the development through the new junction (flags and signs mark this entrance) onto Dollman Road.

Bear left staying on Dollman Road. Dollman Farm is on your left.

## From East (from M1/Crick)

Follow signs for A428 Rugby.

Continue through several roundabouts through DIRFT staying on the A428 Crick Road towards Rugby.

Houlton is immediately on your right.

Enter the development through the new junction (flags and signs mark this entrance) onto Dollman Road.

Bear left staying on Dollman Road. Dollman Farm is on your left.